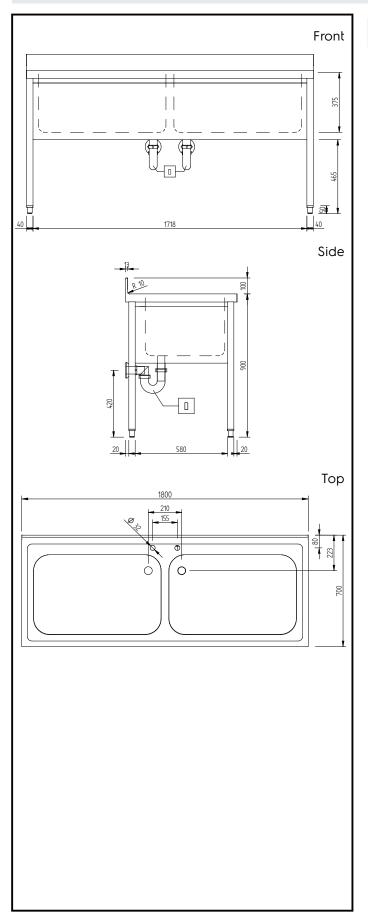

## Key Information:

| External dimensions, Width:  |              |
|------------------------------|--------------|
| 134075 (GVLP1802SE)          | 1800 mm      |
| External dimensions, Depth:  | 700 mm       |
| External dimensions, Height: | 1000 mm      |
| Upstand Dimensions, Height:  | 100 mm       |
| Upstand Dimensions, Depth:   | 13 mm        |
| Upstand Dimensions, Radius:  | R=10         |
| Bowls number                 | 2            |
| Bowl dimensions              | 800x500xH350 |
| Worktop thickness:           | 50 mm        |
| Net weight:                  | 43 kg        |
|                              |              |