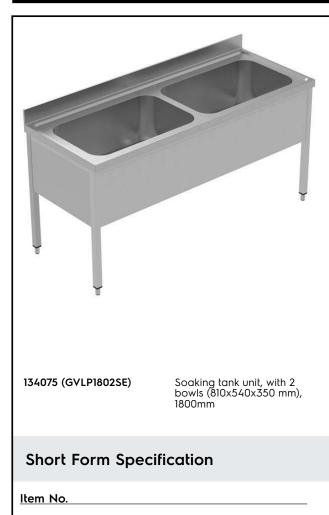

# Electrolux PROFESSIONAL

PLUS - Static Preparation 1800 mm Soaking Sink with 2 Bowls

Enhanced stability and solid construction thanks to the welded frame and legs. The 50mm high worktop in 304 AISI stainless steel, with Scotch Brite finishing 10/10 mm in thickness, has antidrip edges, welded corners and overflow rim along the top. 2 welded and polish sink bowls in 304 AISI stainless steel supplied with overflow pipe and 2" drain hole. Upstand h=100mm with 10mm radius corner covered on the back with AISI 304 stainless steel spot welded profile. Square section legs and height adjustable feet (-20/+30 mm) in 304 AISI stainless steel.

## Key Information:

| External dimensions, Width:  |              |
|------------------------------|--------------|
| 134075 (GVLP1802SE)          | 1800 mm      |
| External dimensions, Depth:  | 700 mm       |
| External dimensions, Height: | 1000 mm      |
| Upstand Dimensions, Height:  | 100 mm       |
| Upstand Dimensions, Depth:   | 13 mm        |
| Upstand Dimensions, Radius:  | R=10         |
| Bowls number                 | 2            |
| Bowl dimensions              | 800x500xH350 |
| Worktop thickness:           | 50 mm        |
| Net weight:                  | 43 kg        |
|                              |              |